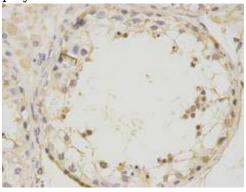

#### **Validations**

Fig1: Western blot analysis on D3 cell lysates (1) and human brain tissue (2) using anti-UTF1 rabbit polyclonal antibodies.

Fig2: Immunohistochemical analysis of paraffinembedded human testis tissue using anti- UTF1 rabbit polyclonal antibodies.