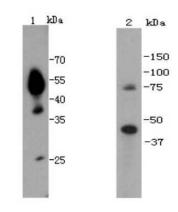

#### **Validations**

Fig1: Western blot analysis on D3 cell lysates (1) and human brain tissue (2) using anti-UTF1 rabbit polyclonal antibodies.

Fig2: Immunohistochemical analysis of paraffinembedded human testis tissue using anti- UTF1 rabbit polyclonal antibodies.