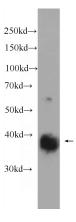

**Antibody description** 

REM2 Rabbit Polyclonal antibody. Positive WB detected in fetal human brain tissue. Observed molecular weight by Western-blot: 37 kDa

**Preparation** 

This antibody was obtained by immunization of REM2 recombinant protein (Accession Number: BC035663). Purification method: Antigen affinity purified.

## **Validations**

fetal human brain tissue were subjected to SDS PAGE followed by western blot with Catalog No:114687(REM2 Antibody) at dilution of 1:1000