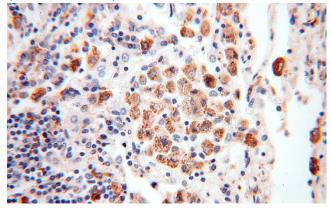

## **Antibody description**

PSAP Rabbit Polyclonal antibody. Positive WB detected in HEK-293 cells, HeLa cells, MCF7 cells, mouse brain tissue. Positive IHC detected in human lung cancer tissue, human brain tissue, human kidney tissue, human liver tissue, human lung tissue, human ovary tissue, human placenta tissue, human skin tissue, human spleen tissue, human testis tissue. Observed molecular weight by Western-blot: 60 kDa

# **PSAP** antibody

Catalog Number: 114287

Immunohistochemical of paraffin-embedded human lung cancer using Catalog

No:114287(PSAP antibody) at dilution of 1:200 (under 40x lens)