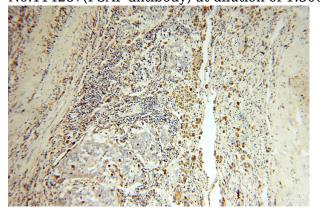

## **Antibody description**

PSAP Rabbit Polyclonal antibody. Positive WB detected in HEK-293 cells, HeLa cells, MCF7 cells, mouse brain tissue. Positive IHC detected in human lung cancer tissue, human brain tissue, human kidney tissue, human liver tissue, human lung tissue, human ovary tissue, human placenta tissue, human skin tissue, human spleen tissue, human testis tissue. Observed molecular weight by Western-blot: 60 kDa

## **Validations**

HEK-293 cells were subjected to SDS PAGE followed by western blot with Catalog No:114287(PSAP antibody) at dilution of 1:300

Immunohistochemical of paraffin-embedded human lung cancer using Catalog No:114287(PSAP antibody) at dilution of 1:200 (under 10x lens)