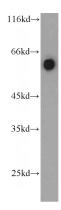

## **Antibody description**

PSAP Rabbit Polyclonal antibody. Positive WB detected in HEK-293 cells, HeLa cells, MCF7 cells, mouse brain tissue. Positive IHC detected in human lung cancer tissue, human brain tissue, human kidney tissue, human liver tissue, human lung tissue, human ovary tissue, human placenta tissue, human skin tissue, human spleen tissue, human testis tissue. Observed molecular weight by Western-blot: 60 kDa

## **Validations**

HEK-293 cells were subjected to SDS PAGE followed by western blot with Catalog No:114287(PSAP antibody) at dilution of 1:300

Immunohistochemical of paraffin-embedded human lung cancer using Catalog No:114287(PSAP antibody) at dilution of 1:200 (under 10x lens)