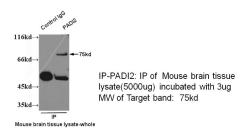

IP & WB Mouse brain tissue

1:100

IP result of anti-PADI2 (Catalog No:113482 for IP and Detection) with mouse brain tissue lysate.