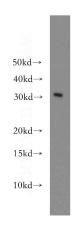

## SH3BGRL3 antibody

Catalog Number: 115187

Product name

SH3BGRL3 antibody

**Specificity** 

Human, Mouse, Rat; other species not tested.

**Antibody description** 

SH3BGRL3 Rabbit Polyclonal antibody. Positive IP detected in Mouse brain. Positive WB detected in mouse lung tissue, mouse pancreas tissue. Observed molecular weight by Western-blot: 30 kDa

**Dilutions** 

Recommended Dilution:

WB: 1:200-1:1000

IP: N/A

**Validations** 

mouse lung tissue were subjected to SDS PAGE followed by western blot with Catalog No:115187(SH3BGRL3 antibody) at dilution of