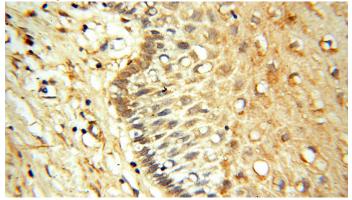

Immunohistochemical of paraffin-embedded human cervix using Catalog No:111187(GSTM4 antibody) at dilution of 1:100 (under 40x lens)