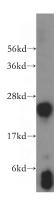

# **Antibody description**

GSTM4 Rabbit Polyclonal antibody. Positive WB detected in mouse liver tissue, HeLa cells, mouse lung tissue. Positive IHC detected in human cervix tissue. Observed molecular weight by Westernblot: 26kd

#### **Validations**

mouse liver tissue were subjected to SDS PAGE followed by western blot with Catalog No:111187(GSTM4 antibody) at dilution of 1:500

Immunohistochemical of paraffin-embedded human cervix using Catalog No:111187(GSTM4 antibody) at dilution of 1:100 (under 10x lens)