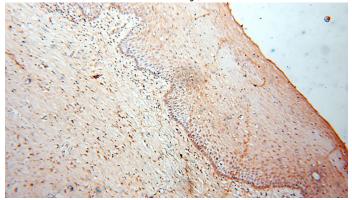

#### **Validations**

mouse liver tissue were subjected to SDS PAGE followed by western blot with Catalog No:111187(GSTM4 antibody) at dilution of 1:500

Immunohistochemical of paraffin-embedded human cervix using Catalog No:111187(GSTM4 antibody) at dilution of 1:100 (under 10x lens)