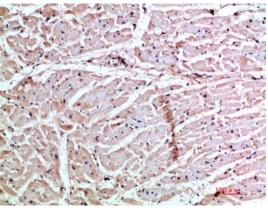

## **Validations**

Fig1:; Immunohistochemical analysis of paraffinembedded human-heart, antibody was diluted at 1:200