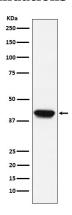

## **Validations**

Western blot analysis of Biglycan expression in C2C12 cell lysate.