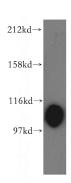

## **Antibody description**

MTHFD1L Rabbit Polyclonal antibody. Positive WB detected in HepG2 cells, COLO 320 cells, HeLa cells, mouse ovary tissue. Positive IP detected in HeLa cells. Positive IHC detected in human colon cancer tissue. Observed molecular weight by Western-blot: 106kd

### **Validations**

HepG2 cells were subjected to SDS PAGE followed by western blot with Catalog No:112777(MTHFD1L antibody) at dilution of

Immunohistochemical of paraffin-embedded human colon cancer using Catalog No:112777(MTHFD1L antibody) at dilution of 1:100 (under 10x lens)