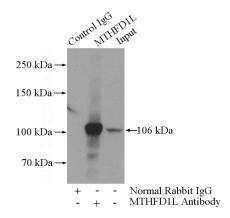

# MTHFD1L antibody

Catalog Number: 112777

Immunohistochemical of paraffin-embedded human colon cancer using Catalog No:112777(MTHFD1L antibody) at dilution of 1:100 (under 40x lens)

IP Result of anti-MTHFD1L (IP:Catalog No:112777, 4ug; Detection:Catalog No:112777 1:1000) with HeLa cells lysate 2000ug.