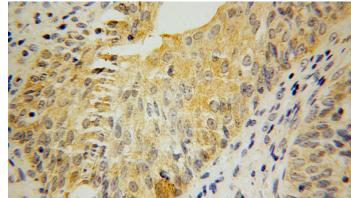

# MTHFD1L antibody

Catalog Number: 112777

Immunohistochemical of paraffin-embedded human colon cancer using Catalog No:112777(MTHFD1L antibody) at dilution of 1:100 (under 40x lens)

IP Result of anti-MTHFD1L (IP:Catalog No:112777, 4ug; Detection:Catalog No:112777 1:1000) with HeLa cells lysate 2000ug.