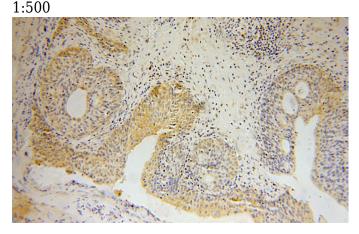

### **Validations**

HepG2 cells were subjected to SDS PAGE followed by western blot with Catalog No:112777(MTHFD1L antibody) at dilution of

Immunohistochemical of paraffin-embedded human colon cancer using Catalog No:112777(MTHFD1L antibody) at dilution of 1:100 (under 10x lens)