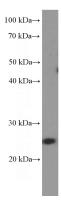

## LIN28 antibody

Catalog Number: 107377

**Product name** 

LIN28 antibody

**Specificity** 

Human; other species not tested.

**Antibody description** 

LIN28 Mouse Monoclonal antibody. Positive WB detected in NCCIT cell. Observed molecular weight by Western-blot: 28 kDa

## **Validations**

NCCIT cell were subjected to SDS PAGE followed by western blot with (LIN28 Antibody) at dilution of 1:1000