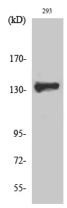

## **Validations**

Fig1:; Western Blot analysis of various cells using ZBTB40 Polyclonal Antibody. Secondary antibody □catalog#: HA1001) was diluted at 1:20000 cells nucleus extracted by Minute TM Cytoplasmic and Nuclear Fractionation kit (SC-003, Inventbiotech, MN, USA).