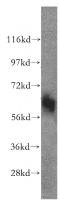

## **SLC43A1** antibody

Catalog Number: 115377

**Product name** 

SLC43A1 antibody

**Specificity** 

Human; other species not tested.

**Antibody description** 

SLC43A1 Rabbit Polyclonal antibody. Positive WB detected in HeLa cells. Observed molecular weight by Western-blot: 61 kDa

**Dilutions** 

Recommended Dilution:

WB: N/A

**Validations** 

HeLa cells were subjected to SDS PAGE followed by western blot with Catalog No:115377(SLC43A1 antibody) at dilution of 1:0