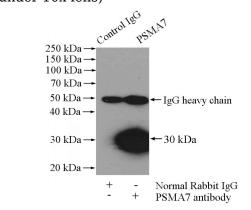

# **PSMA7** antibody

Catalog Number: 114377

Immunohistochemical of paraffin-embedded human liver cancer using Catalog No:114377(PSMA7 antibody) at dilution of 1:50 (under 10x lens)

IP Result of anti-PSMA7 (IP:Catalog No:114377, 4ug; Detection:Catalog No:114377 1:500) with mouse brain tissue lysate 4000ug.