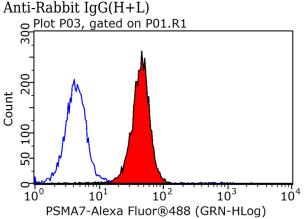

Immunofluorescent analysis of (10% Formaldehyde) fixed HeLa cells using Catalog No:114377(PSMA7 Antibody) at dilution of 1:50 and Alexa Fluor 488-congugated AffiniPure Goat Anti-Rabbit IgG(H+L)

1X10<sup>6</sup> HepG2 cells were stained with 0.2ug PSMA7 antibody (Catalog No:114377, red) and control antibody (blue). Fixed with 90% MeOH blocked with 3% BSA (30 min). Alexa Fluor 488congugated AffiniPure Goat Anti-Rabbit IgG(H+L) with dilution 1:1500.