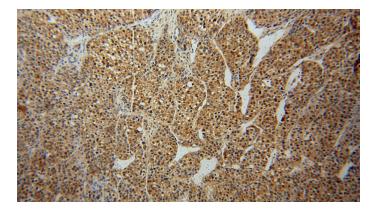

# **PSMA7** antibody

Catalog Number: 114377

Immunohistochemical of paraffin-embedded human liver cancer using Catalog No:114377(PSMA7 antibody) at dilution of 1:50 (under 10x lens)

IP Result of anti-PSMA7 (IP:Catalog No:114377, 4ug; Detection:Catalog No:114377 1:500) with mouse brain tissue lysate 4000ug.