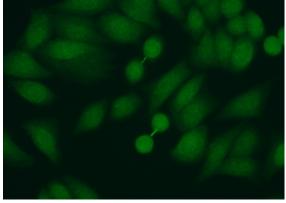

Immunofluorescent analysis of (10% Formaldehyde) fixed HeLa cells using Catalog No:114377(PSMA7 Antibody) at dilution of 1:50 and Alexa Fluor 488-congugated AffiniPure Goat Anti-Rabbit IgG(H+L)

1X10<sup>6</sup> HepG2 cells were stained with 0.2ug PSMA7 antibody (Catalog No:114377, red) and control antibody (blue). Fixed with 90% MeOH blocked with 3% BSA (30 min). Alexa Fluor 488congugated AffiniPure Goat Anti-Rabbit IgG(H+L) with dilution 1:1500.