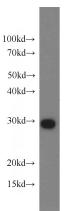

## Validations

HeLa cells were subjected to SDS PAGE followed by western blot with Catalog No:114377(PSMA7 antibody) at dilution of 1:1000

Immunohistochemical of paraffin-embedded human liver cancer using Catalog No:114377(PSMA7 antibody) at dilution of 1:50 (under 40x lens)