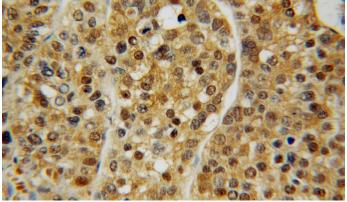

## Validations

HeLa cells were subjected to SDS PAGE followed by western blot with Catalog No:114377(PSMA7 antibody) at dilution of 1:1000

Immunohistochemical of paraffin-embedded human liver cancer using Catalog No:114377(PSMA7 antibody) at dilution of 1:50 (under 40x lens)