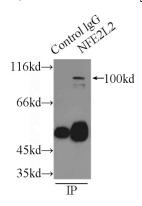

#### **Validations**

DMSO treated HeLa cells were subjected to SDS PAGE followed by western blot with Catalog No:113277(NRF2, NFE2L2 Antibody) at dilution of

1:600

IP Result of anti-NRF2, NFE2L2 (IP:Catalog No:113277, 3ug; Detection:Catalog No:113277 1:300) with mouse kidney tissue lysate 4000ug.