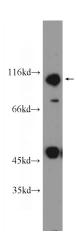

#### **Validations**

DMSO treated HeLa cells were subjected to SDS PAGE followed by western blot with Catalog No:113277(NRF2, NFE2L2 Antibody) at dilution of

1:600

IP Result of anti-NRF2, NFE2L2 (IP:Catalog No:113277, 3ug; Detection:Catalog No:113277 1:300) with mouse kidney tissue lysate 4000ug.