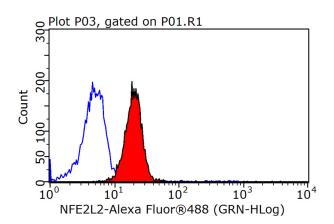

1X10^6 MCF-7 cells were stained with 0.2ug NRF2, NFE2L2 antibody (Catalog No:113277, red) and control antibody (blue). Fixed with 90% MeOH blocked with 3% BSA (30 min). Alexa Fluor 488-congugated AffiniPure Goat Anti-Rabbit IgG(H+L) with dilution 1:1500.