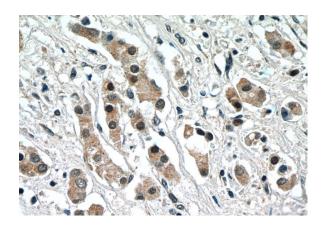

# NRF2, NFE2L2 antibody

Catalog Number: 113277

Immunohistochemistry of paraffin-embedded human breast cancer tissue slide using Catalog No:113277(NRF2, NFE2L2 Antibody) at dilution of 1:50 (under 40x lens)