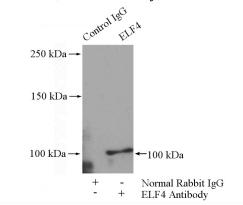

## Antibody description

ELF4 Rabbit Polyclonal antibody. Positive IP detected in HeLa cells. Positive WB detected in NIH/3T3 cells, HeLa cells, Jurkat cells, mouse spleen tissue, PC-3 cells. Observed molecular weight by Western-blot: 71 kDa,90-100 kDa

#### NIH/3T3 cells were subjected to SDS PAGE followed by western blot with Catalog No:110277(ELF4 antibody) at dilution of 1:1000

IP Result of anti-ELF4 (IP:Catalog No:110277, 4ug; Detection:Catalog No:110277 1:500) with HeLa cells lysate 600ug.