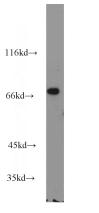

## Antibody description

ELF4 Rabbit Polyclonal antibody. Positive IP detected in HeLa cells. Positive WB detected in NIH/3T3 cells, HeLa cells, Jurkat cells, mouse spleen tissue, PC-3 cells. Observed molecular weight by Western-blot: 71 kDa,90-100 kDa

#### NIH/3T3 cells were subjected to SDS PAGE followed by western blot with Catalog No:110277(ELF4 antibody) at dilution of 1:1000

IP Result of anti-ELF4 (IP:Catalog No:110277, 4ug; Detection:Catalog No:110277 1:500) with HeLa cells lysate 600ug.