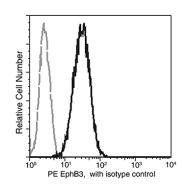

## **Validations**

EphB3 / HEK2 Antibody (PE), Rabbit MAb, Flow cytometric

Flow cytometric analysis of Mouse EphB3 expression in CoLo205 cells.