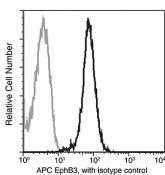

## **Validations**

EphB3 / HEK2 Antibody (PE), Rabbit MAb, Flow cytometric

Flow cytometric analysis of Mouse EphB3 expression in CoLo205 cells.