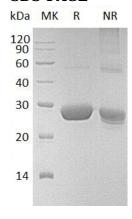

#### **Purity**

>95% as determined by SDS-PAGE.

#### **SDS-PAGE**

Human LYPLA2/APT2 (His tag) recombinant protein