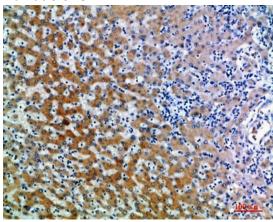

**Dilutions** 

IHC-P: 1:50-200

**Validations** 

Fig1:; Immunohistochemical analysis of paraffinembedded human-liver, antibody was diluted at 1:200