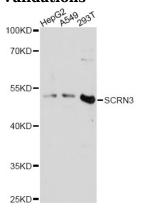

**Dilutions** 

WB 1:500 - 1:2000

**Validations** 

Western blot - SCRN3 Polyclonal Antibody

Western blot analysis of extracts of various cell lines, using SCRN3 antibody at 1:3000 dilution. Secondary antibody: HRP Goat Anti-Rabbit IgG (H+L) at 1:10000 dilution. Lysates/proteins: 25 ug per lane. Blocking

buffer: 3% nonfat dry milk in TBST.Detection: ECL

Basic Kit .Exposure time: 30s.