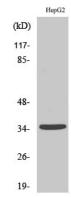

## **Validations**

Fig1:; Western Blot analysis of various cells using Ubr1 Polyclonal Antibody diluted at 1: 2000. Secondary antibody[catalog#: HA1001) was diluted at 1:20000