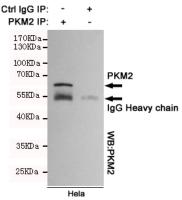

#### Validations

Immunoprecipitation analysis of Hela cell lysates

using PKM2

Immunofluorescent analysis of 3T3 cells fixed by anhydrous methanol for 2 h at -20u2103 and using anti-PKM2 mouse mAb (dilution 1:500).