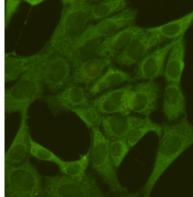

Western blot detection of PKM2 in HCT116,COS7,K562,A549 and Hela cell lysates using PKM2 mouse mAb (1:1000 diluted).Predicted band size:60KDa.Observed band size:60KDa.