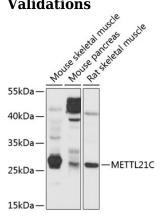

## Validations

Western blot - METTL21C Polyclonal Antibody

Western blot analysis of extracts of various cell lines, using METTL21C antibody at 1:1000 dilution.Secondary antibody: HRP Goat Anti-Rabbit IgG (H+L) at 1:10000 dilution.Lysates/proteins: 25ug per lane.Blocking buffer: 3% nonfat dry milk in TBST.Detection: ECL Basic Kit .Exposure time: 10s.