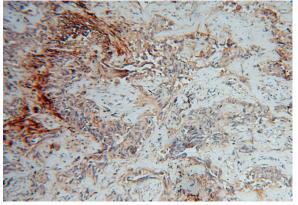

#### **Antibody description**

IMMP2L Rabbit Polyclonal antibody. Positive IHC detected in human lung cancer tissue. Positive WB detected in human kidney tissue, human heart tissue, mouse skeletal muscle tissue. Observed molecular weight by Western-blot: 12 kDa

#### **Validations**

human kidney tissue were subjected to SDS PAGE followed by western blot with Catalog

No:111757(IMMP2L antibody) at dilution of 1:500

Immunohistochemical of paraffin-embedded human lung cancer using Catalog No:111757(IMMP2L antibody) at dilution of 1:100 (under 10x lens)