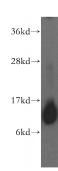

#### **Antibody description**

IMMP2L Rabbit Polyclonal antibody. Positive IHC detected in human lung cancer tissue. Positive WB detected in human kidney tissue, human heart tissue, mouse skeletal muscle tissue. Observed molecular weight by Western-blot: 12 kDa

#### **Validations**

human kidney tissue were subjected to SDS PAGE followed by western blot with Catalog

No:111757(IMMP2L antibody) at dilution of 1:500

Immunohistochemical of paraffin-embedded human lung cancer using Catalog No:111757(IMMP2L antibody) at dilution of 1:100 (under 10x lens)