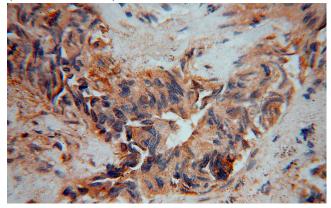

# IMMP2L antibody

Catalog Number: 111757

Immunohistochemical of paraffin-embedded human lung cancer using Catalog

No:111757(IMMP2L antibody) at dilution of 1:100 (under 40x lens)