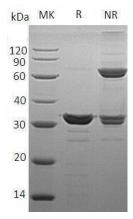

## **Purity**

>95% as determined by SDS-PAGE.

#### **SDS-PAGE**

Human ETFB/FP585 (His tag) recombinant protein