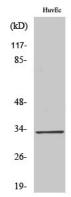

## **Validations**

Fig1:; Western Blot analysis of various cells using Tra-2α Polyclonal Antibody diluted at 1: 500. Secondary antibody catalog#: HA1001) was diluted at 1:20000 cells nucleus extracted by Minute TM Cytoplasmic and Nuclear Fractionation kit (SC-003,Inventbiotech,MN,USA).