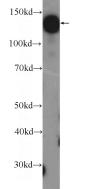

## **Antibody description**

HISPPD1 Rabbit Polyclonal antibody. Positive WB detected in K-562 cells, Jurkat cells. Observed molecular weight by Western-blot: 138-140 kDa

## Validations

K-562 cells were subjected to SDS PAGE followed by western blot with Catalog No:111357(HISPPD1 Antibody) at dilution of 1:1000