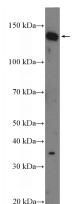

## **Antibody description**

C14orf106 Rabbit Polyclonal antibody. Positive WB detected in HEK-293 cells. Observed molecular weight by Western-blot: 130 kDa

## Validations

HEK-293 cells were subjected to SDS PAGE followed by western blot with Catalog No:108657(C14orf106 Antibody) at dilution of 1:1000