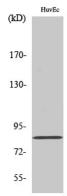

## **Validations**

Fig1:; Western Blot analysis of various cells using Photomedin-2 Polyclonal Antibody