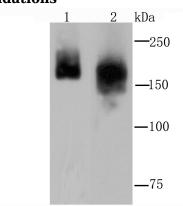

IHC-P: 1:50-1:200

**Validations** 

Fig1: Western blot analysis of Clathrin heavy chain on Hela (1) and PC-12 (2) cell lysate using anti-Clathrin heavy chain antibody at 1/1,000 dilution.