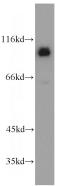

#### Antibody description

CUL4B Rabbit Polyclonal antibody. Positive IP detected in mouse brain tissue. Positive WB detected in mouse brain tissue, human testis tissue, mouse thymus tissue, SH-SY5Y cells, Y79 cells. Positive IF detected in Hela cells, HepG2 cells. Observed molecular weight by Western-blot: 102kd

## Validations

mouse brain tissue were subjected to SDS PAGE followed by western blot with Catalog No:109747(CUL4B antibody) at dilution of 1:800

IP Result of anti-CUL4B (IP:Catalog No:109747, 3ug; Detection:Catalog No:109747 1:1000) with mouse brain tissue lysate 10000ug.