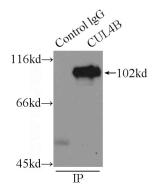

#### Antibody description

CUL4B Rabbit Polyclonal antibody. Positive IP detected in mouse brain tissue. Positive WB detected in mouse brain tissue, human testis tissue, mouse thymus tissue, SH-SY5Y cells, Y79 cells. Positive IF detected in Hela cells, HepG2 cells. Observed molecular weight by Western-blot: 102kd

## Validations

mouse brain tissue were subjected to SDS PAGE followed by western blot with Catalog No:109747(CUL4B antibody) at dilution of 1:800

IP Result of anti-CUL4B (IP:Catalog No:109747, 3ug; Detection:Catalog No:109747 1:1000) with mouse brain tissue lysate 10000ug.