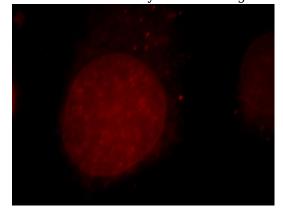

# **CUL4B antibody**

Catalog Number: 109747

Immunofluorescent analysis of Hela cells, using CUL4B antibody Catalog No:109747 at 1:25

dilution and Rhodamine-labeled goat anti-rabbit IgG (red).