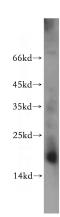

#### **Antibody description**

NME2 Rabbit Polyclonal antibody. Positive WB detected in mouse kidney tissue, Jurkat cells, mouse liver tissue. Positive IHC detected in human kidney tissue, human heart tissue. Observed molecular weight by Western-blot: 17kd

#### **Validations**

mouse kidney tissue were subjected to SDS PAGE followed by western blot with Catalog No:113247(NME2 antibody) at dilution of 1:200

Immunohistochemical of paraffin-embedded human kidney using Catalog No:113247(NME2 antibody) at dilution of 1:50 (under 10x lens)