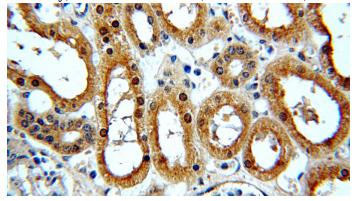

# $NME2\ antibody$

Catalog Number: 113247

human kidney using Catalog No:113247(NME2

antibody) at dilution of 1:50 (under 40x lens)