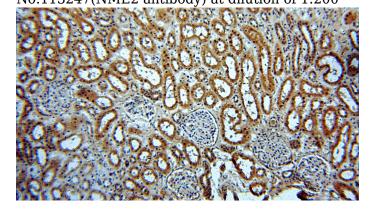

#### **Validations**

mouse kidney tissue were subjected to SDS PAGE followed by western blot with Catalog No:113247(NME2 antibody) at dilution of 1:200

Immunohistochemical of paraffin-embedded human kidney using Catalog No:113247(NME2 antibody) at dilution of 1:50 (under 10x lens)

Immunohistochemical of paraffin-embedded