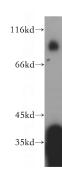

## NFE2L3 antibody

Catalog Number: 113147

**Product name** 

NFE2L3 antibody

**Specificity** 

human; other species not tested.

**Antibody description** 

NFE2L3 Rabbit Polyclonal antibody. Positive WB detected in human placenta tissue. Observed molecular weight by Western-blot: 76kd

**Dilutions** 

**Recommended Dilution:** 

WB: 1:200-1:2000

**Validations** 

human placenta tissue were subjected to SDS PAGE followed by western blot with Catalog No:113147(NFE2L3 antibody) at dilution of 1:500