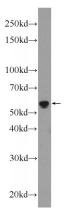

## **GPT2** antibody

Catalog Number: 111147

mouse kidney tissue were subjected to SDS PAGE followed by western blot with Catalog No:111147(GPT2 Antibody) at dilution of 1:600

IP Result of anti-GPT2 (IP:Catalog No:111147, 4ug; Detection:Catalog No:111147 1:500) with mouse kidney tissue lysate 7200ug.