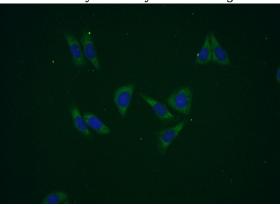

Immunofluorescent analysis of (-20oc Ethanol) fixed HepG2 cells using Catalog No:111147(GPT2 Antibody) at dilution of 1:50 and Alexa Fluor 488-congugated AffiniPure Goat Anti-Rabbit IgG(H+L)