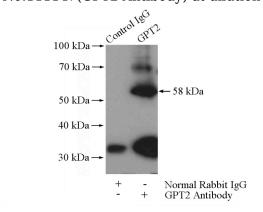

## **GPT2** antibody

Catalog Number: 111147

mouse kidney tissue were subjected to SDS PAGE followed by western blot with Catalog No:111147(GPT2 Antibody) at dilution of 1:600

IP Result of anti-GPT2 (IP:Catalog No:111147, 4ug; Detection:Catalog No:111147 1:500) with mouse kidney tissue lysate 7200ug.