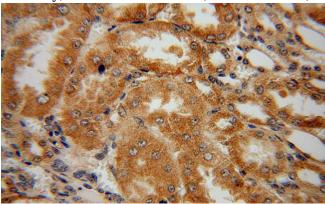

## **Validations**

Immunohistochemical of paraffin-embedded human kidney using Catalog No:111147(GPT2 antibody) at dilution of 1:100 (under 10x lens)

Immunohistochemical of paraffin-embedded human kidney using Catalog No:111147(GPT2 antibody) at dilution of 1:100 (under 40x lens)