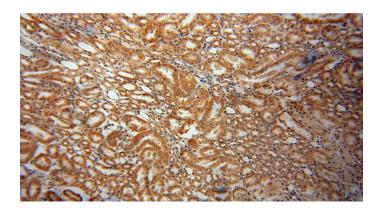

## **Validations**

Immunohistochemical of paraffin-embedded human kidney using Catalog No:111147(GPT2 antibody) at dilution of 1:100 (under 10x lens)

Immunohistochemical of paraffin-embedded human kidney using Catalog No:111147(GPT2 antibody) at dilution of 1:100 (under 40x lens)