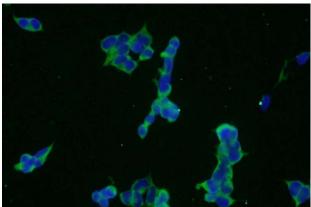

# **Antibody description**

KIAA0368 Rabbit Polyclonal antibody. Positive IF detected in HEK-293 cells. Positive WB detected in HEK-293 cells, A549 cells. Observed molecular weight by Western-blot: 205 kDa

# Validations

HEK-293 cells were subjected to SDS PAGE followed by western blot with Catalog No:112047(KIAA0368 Antibody) at dilution of 1:600

Immunofluorescent analysis of HEK-293 cells using Catalog No:112047(KIAA0368 Antibody) at dilution of 1:50 and Alexa Fluor 488-congugated AffiniPure Goat Anti-Rabbit IgG(H+L)