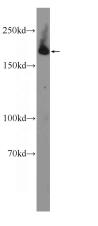

# **Antibody description**

KIAA0368 Rabbit Polyclonal antibody. Positive IF detected in HEK-293 cells. Positive WB detected in HEK-293 cells, A549 cells. Observed molecular weight by Western-blot: 205 kDa

# Validations

HEK-293 cells were subjected to SDS PAGE followed by western blot with Catalog No:112047(KIAA0368 Antibody) at dilution of 1:600

Immunofluorescent analysis of HEK-293 cells using Catalog No:112047(KIAA0368 Antibody) at dilution of 1:50 and Alexa Fluor 488-congugated AffiniPure Goat Anti-Rabbit IgG(H+L)