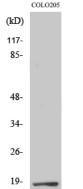

## **Anti-TCEAL1 antibody**

Catalog Number: 176337

| Product name                                                                                                                                                    | Ig Type                                       |
|-----------------------------------------------------------------------------------------------------------------------------------------------------------------|-----------------------------------------------|
| Anti-TCEAL1 antibody                                                                                                                                            | Rabbit IgG                                    |
| Specificity                                                                                                                                                     | Applications                                  |
| Human, Mouse, Rat                                                                                                                                               | WB, IHC-P                                     |
| Antibody description                                                                                                                                            | Dilutions                                     |
| Rabbit polyclonal antibody to TCEAL1                                                                                                                            | WB: 1:500-1:20                                |
| Preparation                                                                                                                                                     | IHC-P:1:50-300                                |
| This antigen of this antibody was the antiserum<br>was produced against synthesized peptide derived<br>from human tceal1. aa range:91-140<br><b>Formulation</b> | Validations<br>COLO205<br>(kD)<br>117-<br>85- |
| Liquid, Liquid in PBS containing 50% glycerol, 0.5% BSA and 0.02% sodium azide.                                                                                 | 48-<br>34-                                    |
| Storage                                                                                                                                                         | 26-                                           |

## -

000

Fig1:; Western Blot analysis of various cells using TCEAL1 Polyclonal Antibody cells nucleus extracted by Minute TM Cytoplasmic and Nuclear Fractionation kit (SC-003, Inventbiotech, MN, USA).