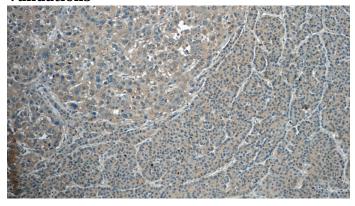

# **Antibody description**

CXCL12 Rabbit Polyclonal antibody. Positive IHC detected in human liver cancer tissue, human tonsillitis tissue.

#### **Validations**

Immunohistochemistry of paraffin-embedded human liver cancer tissue slide using Catalog No:109637(CXCL12 Antibody) at dilution of 1:50 (under 10x lens)

Immunohistochemistry of paraffin-embedded human liver cancer tissue slide using Catalog No:109637(CXCL12 Antibody) at dilution of 1:50 (under 40x lens)