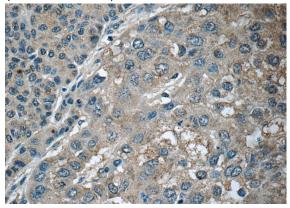

# **Antibody description**

CXCL12 Rabbit Polyclonal antibody. Positive IHC detected in human liver cancer tissue, human tonsillitis tissue.

#### **Validations**

Immunohistochemistry of paraffin-embedded human liver cancer tissue slide using Catalog No:109637(CXCL12 Antibody) at dilution of 1:50 (under 10x lens)

Immunohistochemistry of paraffin-embedded human liver cancer tissue slide using Catalog No:109637(CXCL12 Antibody) at dilution of 1:50 (under 40x lens)