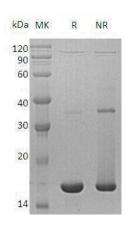

#### **Purity**

>95% as determined by SDS-PAGE.

#### **SDS-PAGE**

Human UBE2D3/UBC5C/UBCH5C recombinant protein