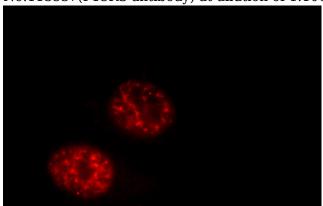

# **Antibody description**

P15RS Rabbit Polyclonal antibody. Positive WB detected in mouse skeletal muscle tissue, A431 cells, Jurkat cells, L02 cells, mouse liver tissue. Positive IF detected in HepG2 cells. Observed molecular weight by Western-blot: 36 kDa

#### **Validations**

mouse skeletal muscle tissue were subjected to SDS PAGE followed by western blot with Catalog No:113537(P15RS antibody) at dilution of 1:1000

Immunofluorescent analysis of HepG2 cells, using RPRD1A antibody Catalog No:113537 at 1:50 dilution and Rhodamine-labeled goat anti-rabbit IgG (red).