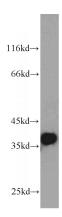

# **Antibody description**

P15RS Rabbit Polyclonal antibody. Positive WB detected in mouse skeletal muscle tissue, A431 cells, Jurkat cells, L02 cells, mouse liver tissue. Positive IF detected in HepG2 cells. Observed molecular weight by Western-blot: 36 kDa

#### **Validations**

mouse skeletal muscle tissue were subjected to SDS PAGE followed by western blot with Catalog No:113537(P15RS antibody) at dilution of 1:1000

Immunofluorescent analysis of HepG2 cells, using RPRD1A antibody Catalog No:113537 at 1:50 dilution and Rhodamine-labeled goat anti-rabbit IgG (red).