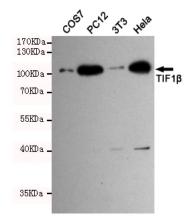

## **Validations**

Western blot analysis of extract from 3T3,PC12,COS7 and Hela cells using TIF1u03b2 rabbit pAb (dilution 1:1000).Predicted band size:110KDa.Observed band size:110KDa.