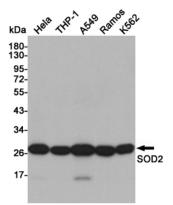

## Validations

Western blot detection of SOD2 in Hela,THP-1,A549 Ramos and K562 cell lysates using SOD2 Mouse mAb (1:1000 diluted). Predicted band size: 25KDa. Observed band size:22KDa.