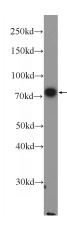

**Dilutions** 

Recommended Dilution:

WB: 1:500-1:5000

IP: 1:200-1:2000

IF: 1:20-1:200

**Validations** 

HeLa cells were subjected to SDS PAGE followed by western blot with Catalog No:111037(GLT25D1 Antibody) at dilution of 1:1000