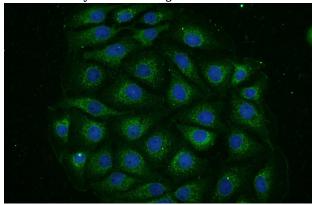

IP Result of anti-GLT25D1 (IP:Catalog No:111037, 4ug; Detection:Catalog No:111037 1:500) with HeLa cells lysate 4000ug.

Immunofluorescent analysis of SH-SY5Y cells using Catalog No:111037(GLT25D1 Antibody) at

## **GLT25D1 antibody**

Catalog Number: 111037

dilution of 1:50 and Alexa Fluor 488-congugated

AffiniPure Goat Anti-Rabbit IgG(H+L)