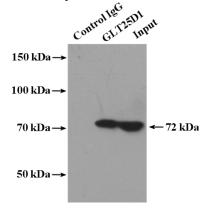

IP Result of anti-GLT25D1 (IP:Catalog No:111037, 4ug; Detection:Catalog No:111037 1:500) with HeLa cells lysate 4000ug.

Immunofluorescent analysis of SH-SY5Y cells using Catalog No:111037(GLT25D1 Antibody) at