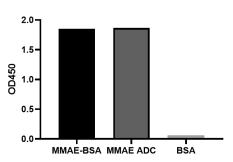

#### Validations

ELISA Binding Assay of Anti-MMAE Antibody to different proteins.

ELISA analysis of Anti-MMAE Monoclonal Antibody with MMAE-BSA, MMAE ADC and BSA. Anti-MMAE Monoclonal Antibody can bind to MMAE-BSA or MMAE ADC but not carrier protein.