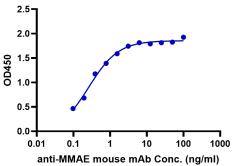

ELISA Binding Assay of Anti-MMAE Antibody

Immobilized MMAE ADC at  $2\mu g/mL$  (100 $\mu L/well$ ) can bind anti-MMAE mouse monoclonal antibody.