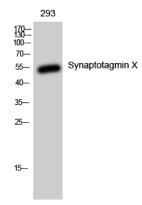

## **Validations**

Fig1:; Western Blot analysis of 293 cells using Synaptotagmin X Polyclonal Antibody