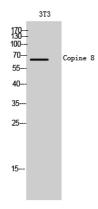

## **Validations**

Fig1:; Western Blot analysis of 3T3 cells using Copine 8 Polyclonal Antibody