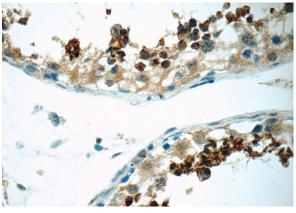

## **Antibody description**

SPACA1 Rabbit Polyclonal antibody. Positive IHC detected in human testis tissue.

### **Validations**

Immunohistochemistry of paraffin-embedded human testis tissue slide using Catalog No:115527(SPACA1 Antibody) at dilution of 1:50 (under 10x lens)

Immunohistochemistry of paraffin-embedded human testis tissue slide using Catalog No:115527(SPACA1 Antibody) at dilution of 1:50 (under 40x lens)