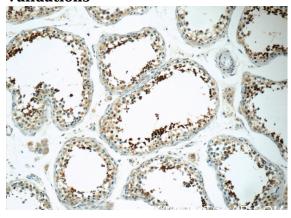

## **Antibody description**

SPACA1 Rabbit Polyclonal antibody. Positive IHC detected in human testis tissue.

### **Validations**

Immunohistochemistry of paraffin-embedded human testis tissue slide using Catalog No:115527(SPACA1 Antibody) at dilution of 1:50 (under 10x lens)

Immunohistochemistry of paraffin-embedded human testis tissue slide using Catalog No:115527(SPACA1 Antibody) at dilution of 1:50 (under 40x lens)