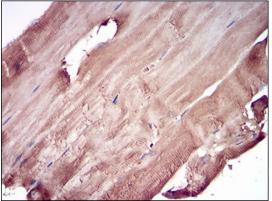

Immunohistochemical analysis of paraffinembedded muscle tissues using PRL mouse mAb with DAB staining.