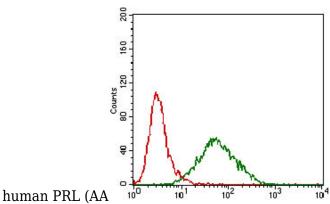

## Validations

Immunofluorescence analysis of Hela cells using

PRL mouse mAb (green). Blue

Western blot analysis using PRL mAb against

Flow cytometric analysis of Hela cells using PRL mouse mAb (green) and negative control (red).