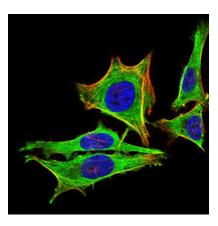

## Validations

Immunofluorescence analysis of Hela cells using

PRL mouse mAb (green). Blue

Western blot analysis using PRL mAb against

Flow cytometric analysis of Hela cells using PRL mouse mAb (green) and negative control (red).