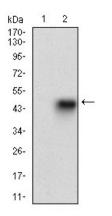

## Anti-Prolactin/PRL Mouse antibody

Catalog Number: 169127

Western blot analysis using PRL mAb against HEK293 (1) and PRL (AA

Immunohistochemical analysis of paraffinembedded bladder cancer tissues using PRL mouse mAb with DAB staining.