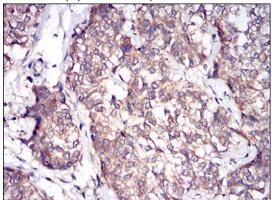

## Anti-Prolactin/PRL Mouse antibody

Catalog Number: 169127

Western blot analysis using PRL mAb against HEK293 (1) and PRL (AA

Immunohistochemical analysis of paraffinembedded bladder cancer tissues using PRL mouse mAb with DAB staining.