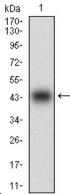

## Validations

Immunofluorescence analysis of Hela cells using

PRL mouse mAb (green). Blue

Western blot analysis using PRL mAb against

Flow cytometric analysis of Hela cells using PRL mouse mAb (green) and negative control (red).

## Anti-Prolactin/PRL Mouse antibody

Catalog Number: 169127

Western blot analysis using PRL mAb against HEK293 (1) and PRL (AA

Immunohistochemical analysis of paraffinembedded bladder cancer tissues using PRL mouse mAb with DAB staining.