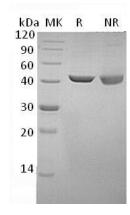

#### **Purity**

>95% as determined by SDS-PAGE.

#### **SDS-PAGE**

Human SEPHS1/SELD/SPS/SPS1 (His tag) recombinant protein