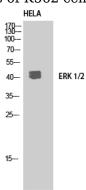

Polyclonal Antibody

Western Blot analysis of HELA using ERK 1/2 Polyclonal Antibody.