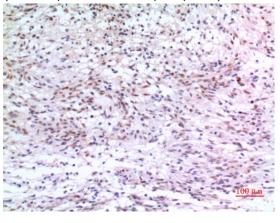

Fig2:; Immunohistochemical analysis of paraffinembedded human-brain, antibody was diluted at 1:100