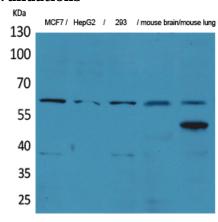

## **Validations**

Fig1:; Western Blot analysis of MCF7, HepG2, 293, mouse brain, mouse lung cells using ZKSCAN4 Polyclonal Antibody.. Secondary antibody[catalog#: HA1001) was diluted at 1:20000 cells nucleus extracted by Minute TM Cytoplasmic and Nuclear Fractionation kit (SC-003,Inventbiotech,MN,USA).