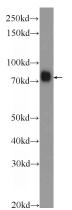

# Antibody description

F2 Rabbit Polyclonal antibody. Positive WB detected in human plasma tissue. Observed molecular weight by Western-blot: 72 kDa

#### Validations

human plasma tissue were subjected to SDS PAGE followed by western blot with Catalog No:110427(F2 Antibody) at dilution of 1:30000