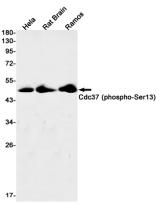

#### **Validations**

Western blot detection of Cdc37 (phospho-Ser13) in Hela,Rat Brain,Ramos cell lysates using Cdc37 (phospho-Ser13) Rabbit mAb(1:1000 diluted).Predicted band size:45kDa.Observed band size:45kDa.